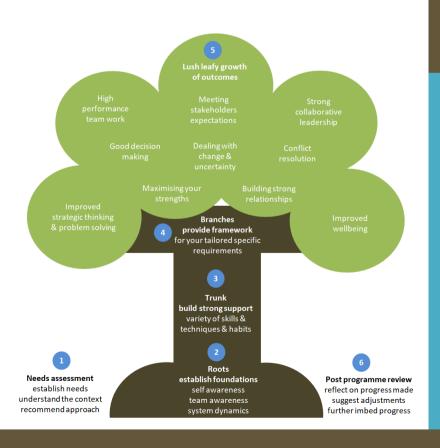

# What is the benefit?

High performing teamwork, strong collaborative leadership, dealing with change and uncertainty, and understanding and meeting your stakeholder expectations. Outcomes may also include better decision making, conflict resolution, improved strategic thinking and problem solving, maximising your strengths, building strong relationships, improved wellbeing and many other beneficial outcomes.

### How does it work?

There are no cookie cutters here!

Team development and coaching services are tailored to your team's specific requirements. A programme will always begin with a needs assessment to establish context and requirements.

The body of the programme will typically involve a series of team sessions over a 6 to 12 month period. Topics covered will be drawn from my large toolkit of coaching, team coaching, applied positive psychology, change management and strategic tools and methodologies. We experiment with some of these tools and imbed those that resonate by building new habits and ways of working.

Programmes will end with a review and reflection on progress made, and making any adjustments required.